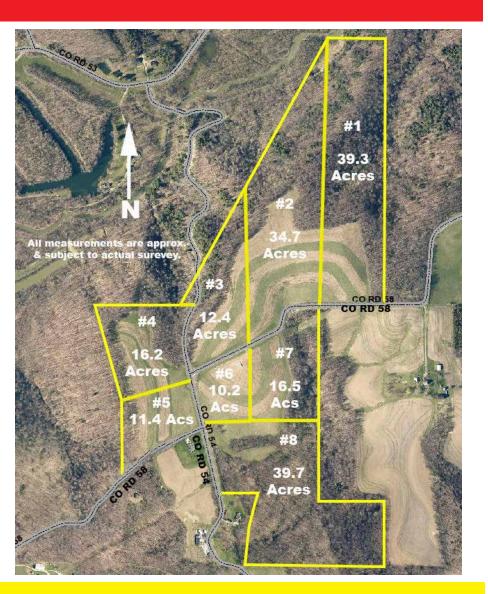

MLS

Parcel #1 – 39.3 acres land Parcel #2 – 34.7 acres land Parcel #3 – 12.4 acres land Parcel #4 – 16.2 acres land Parcel #5 – 11.4 acres land Parcel #6 – 10.2 acres land Parcel #7 – 16.5 acres land Parcel #8 – 39.7 acres land